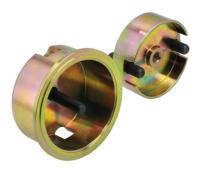

## Rear Main Crankshaft Oil Seal Installer - for Isuzu

Designed to ensure the correct fitment of the rear crankshaft oil seal on the 3.5 tonne Isuzu truck diesel engines as used on N-Series, D-Max and Trooper models.

## **Additional Information**

- Engine applications include: 4JK1 (2.5) 4JB1 (2.8L), 41JG1 (3.1L) and 4JH1 (3.0L) (130 to 140 HP engines).
- Vehicle applications include: N-Series trucks, D-Max and Trooper.
- Designed to fit OEM seal numbers: BZ4962-E and 8-97071-561-1.
- Equivalent to OEM refs: EN-50351 and 5-8840-2359-0.
- Designed to ensure the seal is pulled in square to reduce the potential for seal lip damage during installation. Use in accordance with OEM instructions.