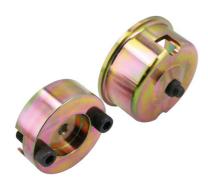

## Rear Main Crankshaft Oil Seal Installer - for Isuzu

Designed to ensure the correct fitment of the rear crankshaft oil seal on the 3.5 tonne Isuzu truck diesel engines as used on N-Series, D-Max and Trooper models.

## **Additional Information**

- Engine applications include: 4JK1 (2.5) 4JB1 (2.8L), 41JG1 (3.1L) and 4JH1 (3.0L) (130 to 140 HP engines).
- Vehicle applications include: N-Series trucks, D-Max and Trooper.
- Designed to fit OEM seal numbers: BZ4962-E and 8-97071-561-1.
- Equivalent to OEM refs: EN-50351 and 5-8840-2359-0.
- Designed to ensure the seal is pulled in square to reduce the potential for seal lip damage during installation. Use in accordance with OEM instructions.