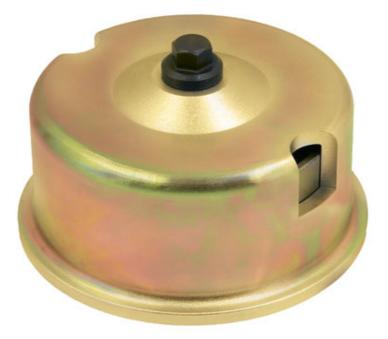

## Rear Main Crankshaft Oil Seal Installer - for Isuzu

Designed to ensure the correct fitment of the rear crankshaft oil seal on the 3.5 tonne Isuzu truck diesel engines as used on N-Series, D-Max and Trooper models.

## **Additional Information**

- Engine applications include: 4JK1 (2.5) 4JB1 (2.8L), 41JG1 (3.1L) and 4JH1 (3.0L) (130 to 140 HP engines).
- Vehicle applications include: N-Series trucks, D-Max and Trooper.
- Designed to fit OEM seal numbers: BZ4962-E and 8-97071-561-1.
- Equivalent to OEM refs: EN-50351 and 5-8840-2359-0.
- Designed to ensure the seal is pulled in square to reduce the potential for seal lip damage during installation. Use in accordance with OEM instructions.